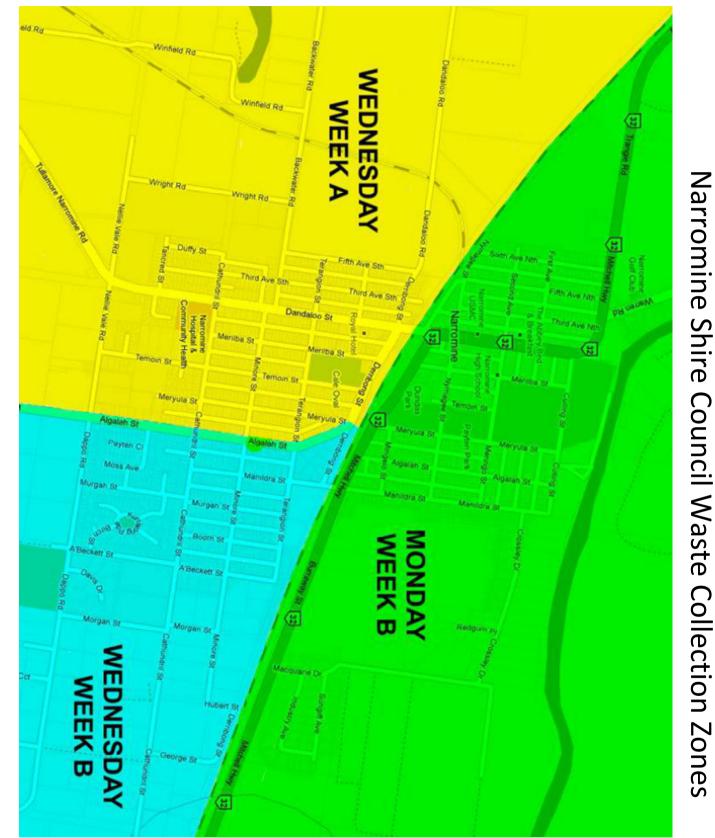

#### How to use your calendar:

- 1. Look up your location on the attached map to determine if your recycling takes place in Week A or Week B
- 2. Look at the calendar below
  - a. Week A waste, organics and recycling bins go out on the shaded days
  - b. Week B waste, organics and recycling bins go out on the unshaded days
- 3. On the alternate weeks both waste and organics bins go out