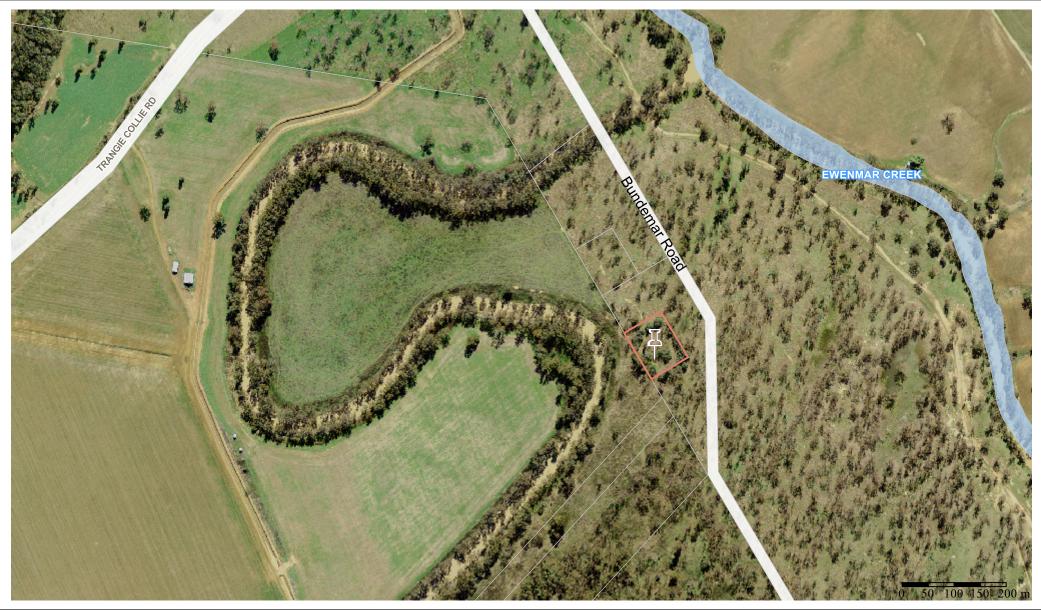

® The State of New South Wales (Spatial Services), ® Narromine Shire Council.

GDA94 / MGA zone 55 Projection:

> Date: 24/09/2020

Drawn By: Jeanette Coen

**Bundemar Cemetery** 

Map Scale: 1:7134 at A4