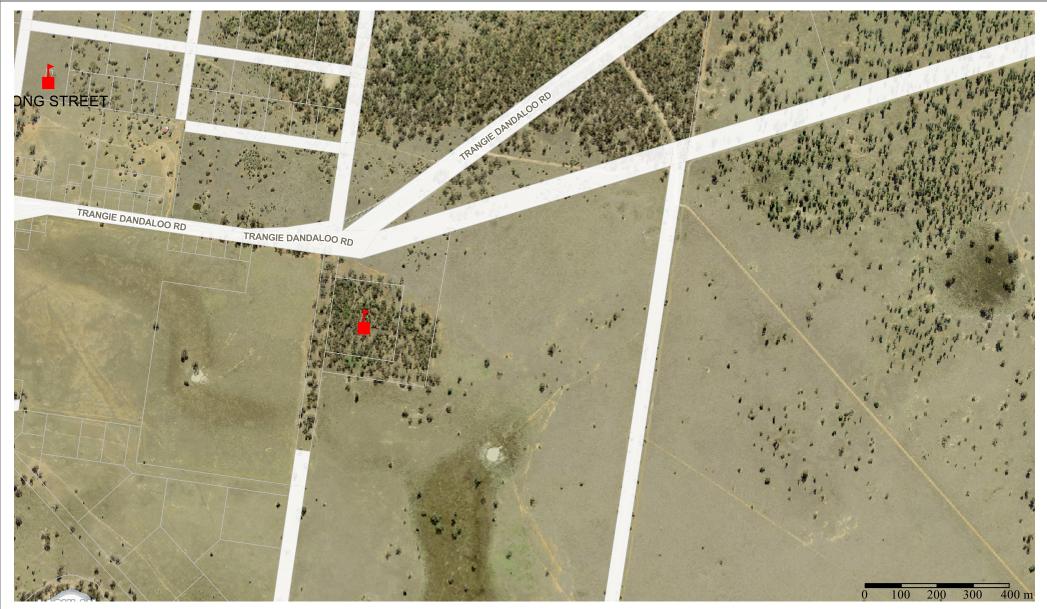

© The State of New South Wales (Spatial Services), © Narromine Shire Council.

GDA94 / MGA zone 55 Projection:

> Date: 24/09/2020

Drawn By: Jeanette Coen

**Dandaloo Cemetery** 

Map Scale: 1:10538 at A4